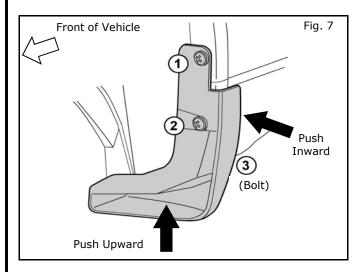

ore installation.

- 1) Remove one (1) screw and discard.
- 2) Drill 6mm (1/4") hole at center of dimple mark located inside wheel well.

3) Remove one (1) bolt from bottom of rear bumper behind wheel well as shown (keep to reuse).



4) Install one (1) Spring Clip over 6mm drilled hole as shown.

# INSTALLATION PROCEDURE: Front of Vehicle Fig. 4 Fig. 4 (bottom view) Clean shaded area

# Front of Vehicle Fig. 5

5) Clean installation surface (shaded area) with mild soap/water mixture.

 Align splash guard to vehicle and loosely install two (2) new phillips head screws.

Note: Do not tighten screws at this time.

- Front of Vehicle Fig. 6
- 7) Align splash guard to vehicle and loosely reinstall bolt at bottom location.

# Note:

Do not tighten bolt at this time.

# INSTALLATION PROCEDURE:



 Push splash guard upward and inward towards vehicle and tighten the two (2) screws and one (1) bolt in the sequence shown.

### Note:

Do not over tighten screws. Reference Tighten Torque: 3.8~4.4N-m {34~39 in-lb}

9) Repeat for passenger side of vehicle.