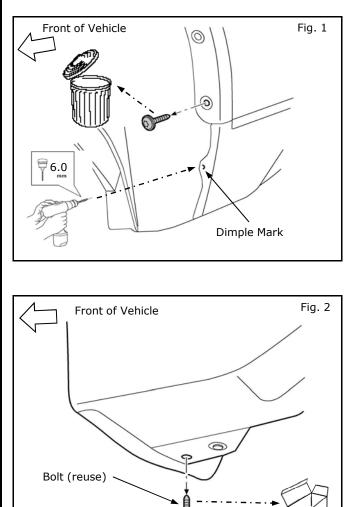

## NOTE: Remove rear tire before installation.

- 1) Remove one (1) screw and discard.
- 2) Drill 6mm (1/4") hole at center of dimple mark located inside wheel well.

3) Remove one (1) bolt from bottom of rear bumper behind wheel well as shown (keep to reuse).