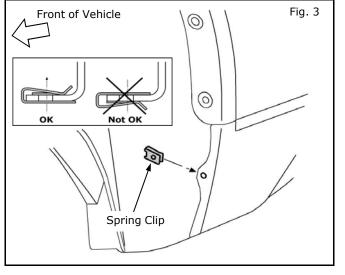

## NOTE: Remove rear tire before installation.

- 1) Remove one (1) screw and discard.
- 2) Drill 6mm (1/4") hole at center of dimple mark located inside wheel well.

3) Remove one (1) bolt from bottom of rear bumper behind wheel well as shown (keep to reuse).

- Front of Vehicle Fig. 6
- 7) Align splash guard to vehicle and loosely reinstall bolt at bottom location.